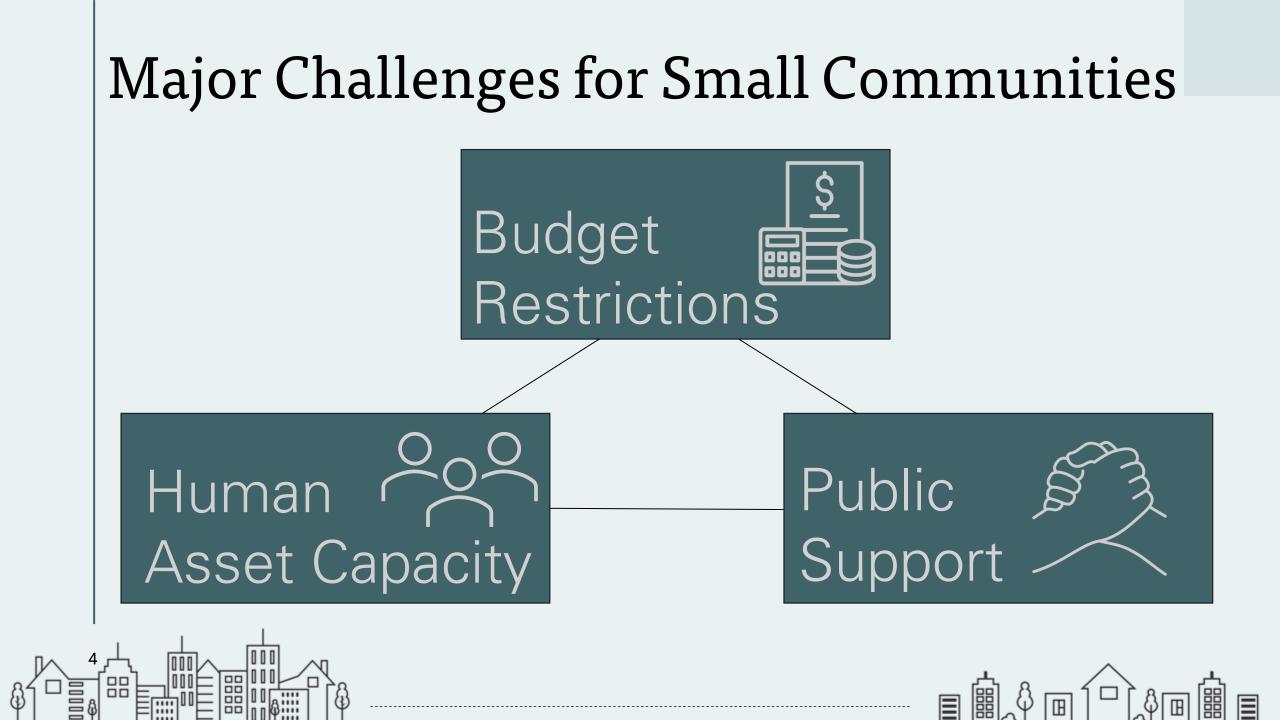

hip Chair, Ann Arbor/Washtenaw 2030 District

**Special Thanks to** Sarah Lee, Jean Sadler, Fatimah Bolhassan, Nina Mendelson, and other CLC Fellows



This material is based upon work supported by the Michigan Department of Environment, Great Lakes, and Energy and the Michigan Energy Office (MEO) under Award Number EE0008653 as part of the Catalyst Communities program. Find this document and more about the CLC Fellowship that supported this project at graham.umich.edu/clcf.

#### Purpose

Help the City of Rockford develop plans to implement sustainability leadership by providing structural recommendations for a municipal position

 Help other communities in Michigan develop plans to implement sustainability leadership by providing an options guide for a sustainability manager position







# Leadership Options



# Interlocal Agreements Provide for Regional Collaboration to Address Goals

- Mitigates Cost Through Cost Sharing
- Allows Easy Sharing of Initiatives







#### Consultants Can be Tailored to the Municipality's Needs

- Allows Cost Savings
- Provides Specialized Insight







#### Combining Roles Provides the Most Cost Savings

- Provides a Smooth Transition
- Can be Structured Several Ways







## ROCKFORD

### Recommendation for the City of Rockford



An Internal Green Team Best Helps Rockford Achieve its Goals While Addressing its Challenges







# Thank you Questions?

可见的 网络雷