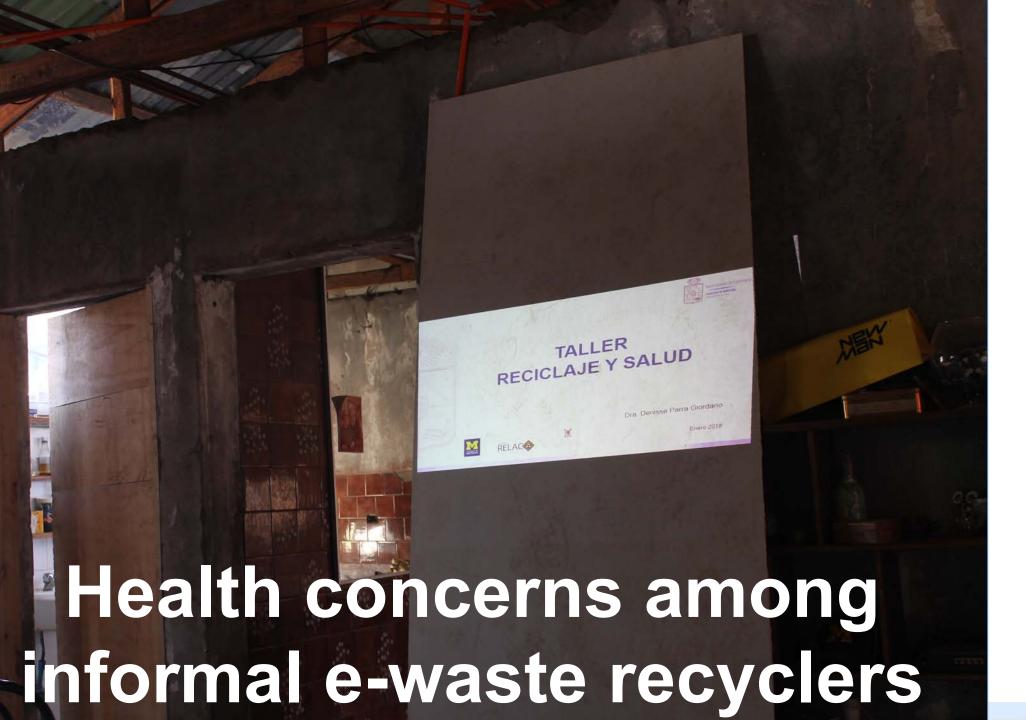

# Health concerns among informal e-waste recyclers

Dra. MSc. Nurse Denisse Parra Giordano Assistant professor Nursing Department Universidad de Chile

- Dra. MsC. Enf. Denisse Parra Giordano.
- Dra. Gloria Baigorrotegui Baigorrotegui.
- Dra. Uca Silva.
- Enf. Daniela Pinto Galleguillos.

- Establish a bridge between sampling process and deliver results.
- It have three stages.

Recycling and Health (42)