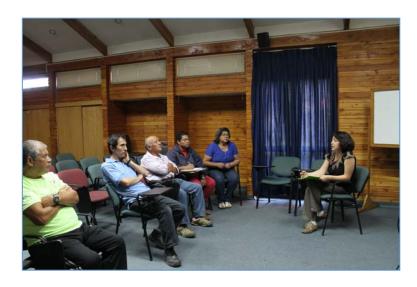

# Health concerns among informal e-waste recyclers



Dra. MSc. Nurse Denisse Parra Giordano Assistant professor Nursing Department Universidad de Chile







- Dra. MsC. Enf. Denisse Parra Giordano.
- Dra. Gloria Baigorrotegui Baigorrotegui.
- Dra. Uca Silva.
- Enf. Daniela Pinto Galleguillos.

- Establish a bridge between sampling process and deliver results.
- It have three stages.



Recycling and Health (42)





## Explain the importance of measurements











Peñaflor



## Self-care measurements e-waste recyclers?







Maipú



Recycling plant





## Health concern among e-waste recyclers?







Peñalolen



### What tools do they have to face these results?







Peñalolen



Peñaflor



#### Souvenir









Maipú



#### Diploma





Peñalolen

Peñaflor







### Time sharing





Recycling plant



Peñalolen





### Acknowledges









Nursing Amaranta Agost.

Recycling plant.