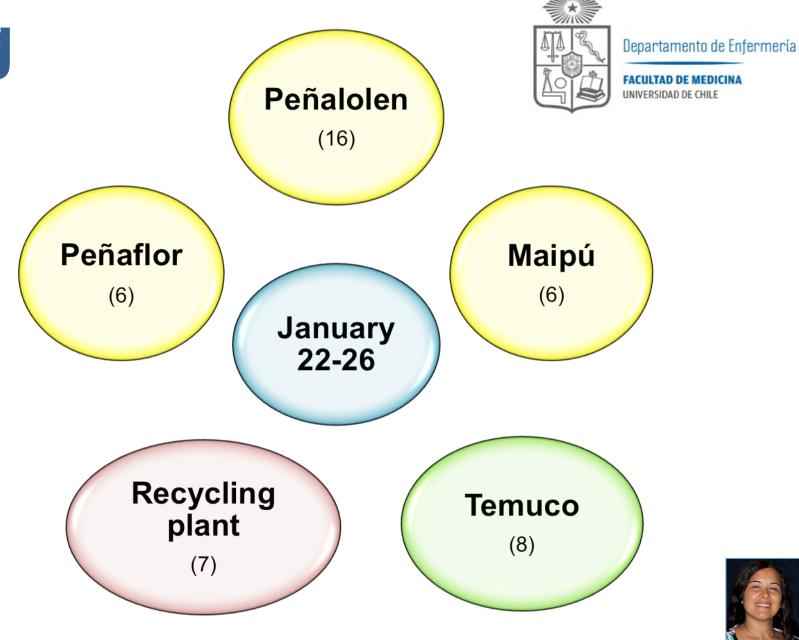

- Establish a bridge between sampling process and deliver results.
- It have three stages.

Recycling and Health (42)

## Explain the importance of measurements

Peñaflor

## Self-care measurements e-waste recyclers?

Maipú

Recycling plant

## Health concern among e-waste recyclers?

Peñalolen

### What tools do they have to face these results?

Peñalolen

Peñaflor

### Time sharing

Recycling plant

Peñalolen