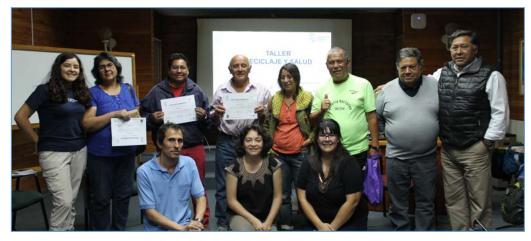

# Health concerns among informal e-waste recyclers



Dra. MSc. Nurse Denisse Parra Giordano Assistant professor Nursing Department Universidad de Chile







- Dra. MsC. Enf. Denisse Parra Giordano.
- Dra. Gloria Baigorrotegui Baigorrotegui.
- Dra. Uca Silva.
- Enf. Daniela Pinto Galleguillos.

- Establish a bridge between sampling process and deliver results.
- It have three stages.



Recycling and Health (42)





## Explain the importance of measurements











Peñaflor



## Self-care measurements e-waste recyclers?







Maipú



Recycling plant





## Health concern among e-waste recyclers?







Peñalolen



### What tools do they have to face these results?







Peñalolen



Peñaflor



#### Souvenir









Maipú



#### Diploma





Peñalolen

Peñaflor







### Time sharing





Recycling plant



Peñalolen





### Acknowledges









Nursing Amaranta Agost.

Recycling plant.